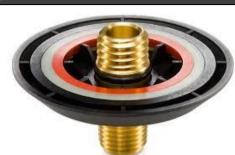

## Memo ring system for the amount of grease pro cycle

Programming of the HPS with Memolub ring system by a combination of coloured rings. There are 3 colours: red, Black and white.

Easy to adjust and afterwards still the possibility to adjust.

| Adjusting the frequency and amount of lubricant. |       |       |         |                        |                              |       |       |
|--------------------------------------------------|-------|-------|---------|------------------------|------------------------------|-------|-------|
| Ø50mm                                            | Ø44mm | Ø38mm | Pulses  | Output pro             | Lifespan cartridge in months |       |       |
| Black                                            | white | red   | pro day | dag in cm <sup>3</sup> | 120cc                        | 240cc | 480cc |
| Х                                                | X     | Х     | 24      | 15.1                   | 0.25                         | 0.5   | 1     |
|                                                  | Х     | Х     | 12      | 7.6                    | 0.5                          | 1     | 2     |
| Х                                                |       | Х     | 4       | 2.5                    | 1.5                          | 3     | 6     |
|                                                  |       | Х     | 2       | 1.3                    | 3                            | 6     | 12    |
| Х                                                | Х     |       | 1.5     | 1.0                    | 4                            | 8     | 16    |
|                                                  | Х     |       | 1       | 0.6                    | 6                            | 12    | -     |
| Х                                                |       |       | 0.5     | 0.3                    | 12                           | -     | -     |