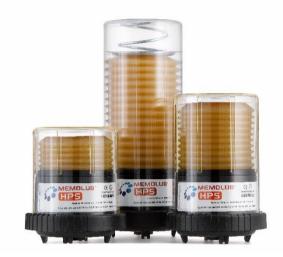

standard. (Certificate number: ISSeP04 ATEX 077)

The Memolube HPS is available in 3 sizes: Standard (120cc), Mega (240 CC) and Giga (480 cc). The size indicate the cartridge and grease filling. Memolube Cartridges are filling with care by a special process to limited the air and contaminationt.