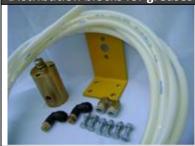

The Memolub HPS can be installed direct on 1 lubrication point or on distance with flexible lines till a distance of maximal 8 meters. With one lubricator can 2 till 8 lubrication points be serves by the use of splitter (2 points) or Distributor blocks of the DB- range. (4-6-8 points)

## Distribution blocks for greases

Grease splitter for 3 lubricating points. Splitter for oil are also available. For instance chain applications

Distributor till 8 lubrication points. Also sets available for 4 and 6 lubrication points.