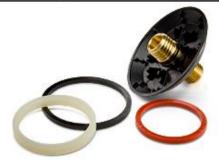

## Memo ring system for the amount of grease pro cycle

Programming of the HPS with Memolub ring system by a combination of coloured rings. There are 3 colours: red, Black and white.

Easy to adjust and afterwards still the possibility to adjust.