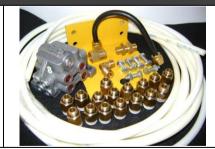

The Memolub HPS can be installed direct on 1 lubrication point or on distance with flexible lines till a distance of maximal 8 meters. With one lubricator can 2 till 8 lubrication points be serves by the use of splitter (2 points) or Distributor blocks of the DB- range. (4-6-8 points)

## Distribution blocks for greases

Grease splitter for 3 lubricating points. Splitter for oil are also available. For instance chain applications

Distributor till 8 lubrication points. Also sets available for 4 and 6 lubrication points.