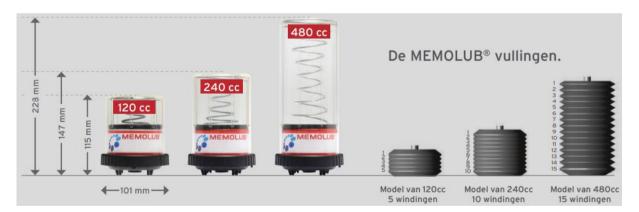

standard. (Certificate number: ISSeP04 ATEX 077)

The Memolube HPS is available in 3 sizes: Standard (120cc), Mega (240 CC) and Giga (480 cc). The size indicate the cartridge and grease filling. Memolube Cartridges are filling with care by a special process to limited the air and contaminationt.