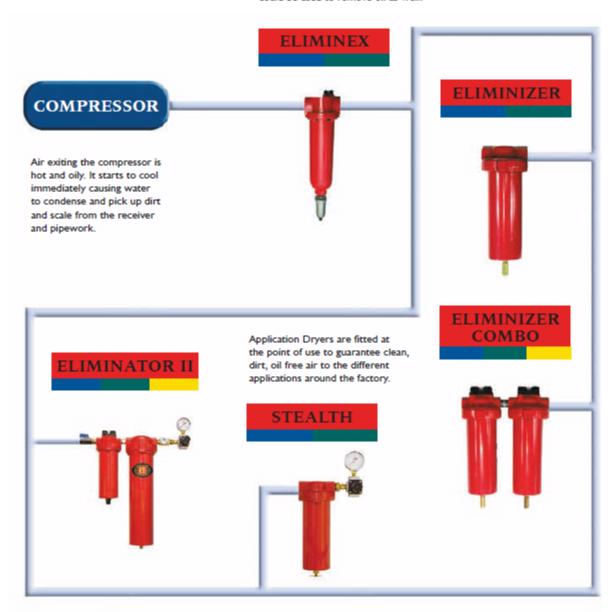

## Which type of separator/air dryer can be used on which place to upgrade you pressed air :

This Eliminex will remove bulk water and dirt. Alternatively an Eliminex Combo could be used to remove oil as well.

## **Product selection diagram:**

| Required air quality                                                | Elimination of             | Product                  | Application                                                                                                                                                                                                                                                               |
|---------------------------------------------------------------------|----------------------------|--------------------------|---------------------------------------------------------------------------------------------------------------------------------------------------------------------------------------------------------------------------------------------------------------------------|
| Clean , dry air at supply point                                     | Dirt/ water                | Eliminizer of<br>Stealth | Vacuum, injection moulding, CNC Equipment, robotics, Assembly Automatic, Paper Manufacturing, Saw mills, Bottling/ Brewing, Cement Plants, Wood Working, Construction, Mining, Packing Equipment, Material Handeling, Automative, air tools, Shot Blasting, Metal casting |
| Clean, dry and oil free air at the supply point.                    | Dirt ,<br>water and<br>oil | Eliminizer<br>Combo      | Spray Painting, CMM, Dental Equipment, Instrument Air, Printing Presses, Blow Moulding, Slik Screening, clean Rooms, Food Processing Equipment, Photographic labs, Plasma Cutting Machines, Powder coating, textile Production.                                           |
| Clean, dry air with dew point suppression at the supply point.      | Dirt, water<br>and oil     | Eliminator II            | Air- logic, Instrument Air, Photographic<br>Labs, Air gauging Equipment,CMM,<br>Spray painting.                                                                                                                                                                           |
| Water/ condensation elimination in the main air supply line.        | Dirt and<br>water          | Eliminex                 | Compressor Main air supply line,<br>Branch legs to Vacuum pompen, shot<br>blasting.                                                                                                                                                                                       |
| Water/condensation and oil elimination at the main air supply line. | Dirt, water<br>and oil     | Eliminex<br>Combo        | Compressor Main air Supply line,<br>Branch legs, Pre-filter to Refrigeration<br>Dryer of Desiccant dryer.                                                                                                                                                                 |