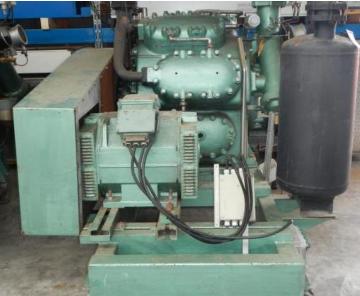

## Sabroe SMC8-180

## The first range of the SMC Strong

Year of build 1979 Available at his moment 2 off.

Two units SMC 8-180 NH3 applications – The engineers, who had the experience know how strong these compressors are-they are running on 750 RPM and last for every

Basic this is the real quality of the past.

The units are suited with 110 kW E-motors.

The dimensions are: 2800 x 1850 x 2450 mm

Weight: 4800 kg.

Page 1

**RM Support BV** 

Mekkelholtsweg 20, 7523 DE Enschede, Netherlands