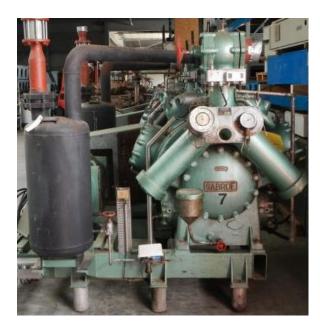

## Sabroe SMC8-180

## The first range of the SMC Strong

Year of build 1979 Available at his moment 2 off.

Two units SMC 8-180 NH3 applications – The engineers, who had the experience know how strong these compressors are-they are running on 750 RPM and last for every

Basic this is the real quality of the past.

The units are suited with 110 kW E-motors.

The dimensions are: 2800 x 1850 x 2450 mm

Weight: 4800 kg.

Page 1

**RM Support BV** 

Mekkelholtsweg 20, 7523 DE Enschede, Netherlands