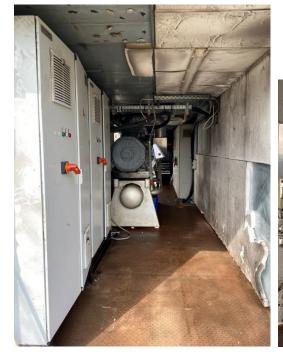

# Refrigeraton container

# 2 Sabroe SAB 163 HF MK2 (one of 2004) E-motor 160 KW One is VSD Driven

Machine room with 2 Sabroe Compressors SAB 163 HF. One is renewed in 2004 and upgraded with the compressor controller Unisab Pro III. The other one is suited with the conpressor controller Unisab Pro II

The compressors are suited with 160 kW E-motors. The complete system is controlled by a Siemens PLC.

Page 1

**RM Support BV** 

Burenweg 14, 7621 GX Borne (ind area De Veldkamp Noord), The Netherlands

Phone: +31 (0)74 256 9777, Cell phone: +31 (0)6 427 20 672
E-mail: info@rm-support.nl, Internet: www.rm-support.nl, www.rm-support.com