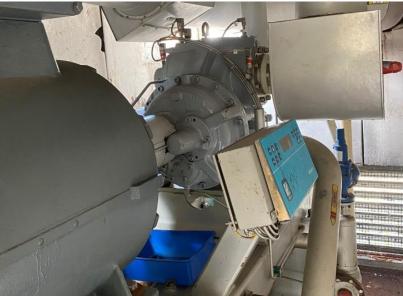

# 2 Sabroe SAB 163 HF MK2 (one of 2004) E-motor 160 KW One is VSD Driven

Machine room with 2 Sabroe Compressors SAB 163 HF. One is renewed in 2004 and upgraded with the compressor controller Unisab Pro III. The other one is suited with the conpressor controller Unisab Pro II

The compressors are suited with 160 kW E-motors. The complete system is controlled by a Siemens PLC.

Page 1

**RM Support BV** 

Burenweg 14, 7621 GX Borne (ind area De Veldkamp Noord), The Netherlands

Phone: +31 (0)74 256 9777, Cell phone: +31 (0)6 427 20 672
E-mail: info@rm-support.nl, Internet: www.rm-support.nl, www.rm-support.com

The unit is still 100% original Sabroe Denmark, except the PLC that is Berkhoff.

Page 5