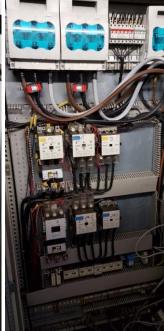

The compressors are suited with 160 kW E-motors. The complete system is controlled by a Siemens PLC.

Page 1

**RM Support BV** 

Burenweg 14, 7621 GX Borne (ind area De Veldkamp Noord), The Netherlands

Phone: +31 (0)74 256 9777, Cell phone: +31 (0)6 427 20 672
E-mail: info@rm-support.nl, Internet: www.rm-support.nl, www.rm-support.com