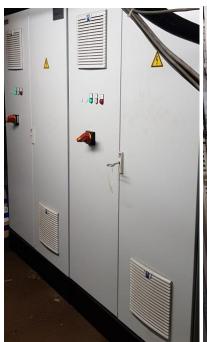

# 2 Sabroe SAB 163 HF MK2 (one of 2004) E-motor 160 KW One is VSD Driven

Machine room with 2 Sabroe Compressors SAB 163 HF. One is renewed in 2004 and upgraded with the compressor controller Unisab Pro III. The other one is suited with the conpressor controller Unisab Pro II

The compressors are suited with 160 kW E-motors. The complete system is controlled by a Siemens PLC.

Page 1

**RM Support BV** 

Burenweg 14, 7621 GX Borne (ind area De Veldkamp Noord), The Netherlands

Phone: +31 (0)74 256 9777, Cell phone: +31 (0)6 427 20 672
E-mail: info@rm-support.nl, Internet: www.rm-support.nl, www.rm-support.com