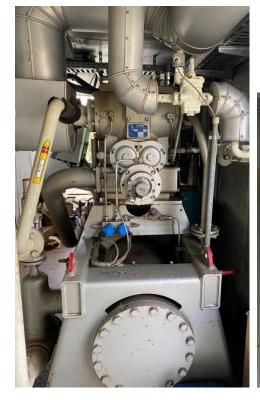

# 2 Sabroe SAB 163 HF MK2 (one of 2004) E-motor 160 KW One is VSD Driven

Machine room with 2 Sabroe Compressors SAB 163 HF. One is renewed in 2004 and upgraded with the compressor controller Unisab Pro III. The other one is suited with the conpressor controller Unisab Pro II

The compressors are suited with 160 kW E-motors. The complete system is controlled by a Siemens PLC.

Page 1

**RM Support BV** 

Burenweg 14, 7621 GX Borne (ind area De Veldkamp Noord), The Netherlands

Phone: +31 (0)74 256 9777, Cell phone: +31 (0)6 427 20 672
E-mail: info@rm-support.nl, Internet: www.rm-support.nl, www.rm-support.com