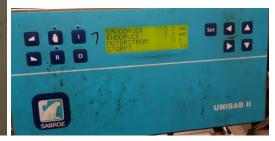

# 2 Sabroe SAB 163 HF MK2 (one of 2004) E-motor 160 KW One is VSD Driven

Machine room with 2 Sabroe Compressors SAB 163 HF. One is renewed in 2004 and upgraded with the compressor controller Unisab Pro III. The other one is suited with the conpressor controller Unisab Pro II