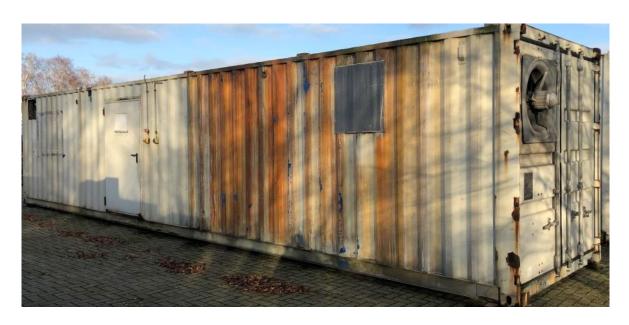

# Refrigeraton container

# 2 Sabroe SAB 163 HF MK2 (one of 2004) E-motor 160 KW One is VSD Driven

Machine room with 2 Sabroe Compressors SAB 163 HF. One is renewed in 2004 and upgraded with the compressor controller Unisab Pro III. The other one is suited with the conpressor controller Unisab Pro II

The compressors are suited with 160 kW E-motors. The complete system is controlled by a Siemens PLC.

Page 1

**RM Support BV** 

Burenweg 14, 7621 GX Borne (ind area De Veldkamp Noord), The Netherlands

Phone: +31 (0)74 256 9777, Cell phone: +31 (0)6 427 20 672
E-mail: info@rm-support.nl, Internet: www.rm-support.nl, www.rm-support.com

The unit is still 100% original Sabroe Denmark, except the PLC that is Berkhoff.

Page 5