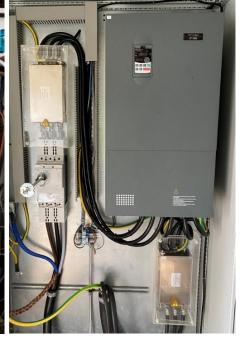

The compressors are suited with 160 kW E-motors. The complete system is controlled by a Siemens PLC.

Page 1

**RM Support BV** 

Burenweg 14, 7621 GX Borne (ind area De Veldkamp Noord), The Netherlands

Phone: +31 (0)74 256 9777, Cell phone: +31 (0)6 427 20 672
E-mail: info@rm-support.nl, Internet: www.rm-support.nl, www.rm-support.com

The unit is still 100% original Sabroe Denmark, except the PLC that is Berkhoff.

Page 5