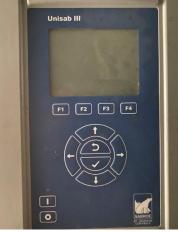

# 2 Sabroe SAB 163 HF MK2 (one of 2004) E-motor 160 KW One is VSD Driven

Machine room with 2 Sabroe Compressors SAB 163 HF. One is renewed in 2004 and upgraded with the compressor controller Unisab Pro III. The other one is suited with the conpressor controller Unisab Pro II