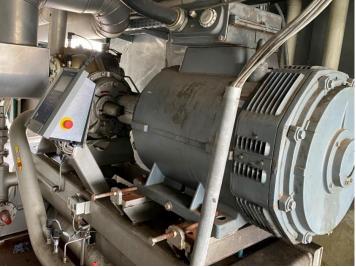

# 2 Sabroe SAB 163 HF MK2 (one of 2004) E-motor 160 KW One is VSD Driven

Machine room with 2 Sabroe Compressors SAB 163 HF. One is renewed in 2004 and upgraded with the compressor controller Unisab Pro III. The other one is suited with the conpressor controller Unisab Pro II

The compressors are suited with 160 kW E-motors. The complete system is controlled by a Siemens PLC.

Page 1

**RM Support BV** 

Burenweg 14, 7621 GX Borne (ind area De Veldkamp Noord), The Netherlands

Phone: +31 (0)74 256 9777, Cell phone: +31 (0)6 427 20 672
E-mail: info@rm-support.nl, Internet: www.rm-support.nl, www.rm-support.com