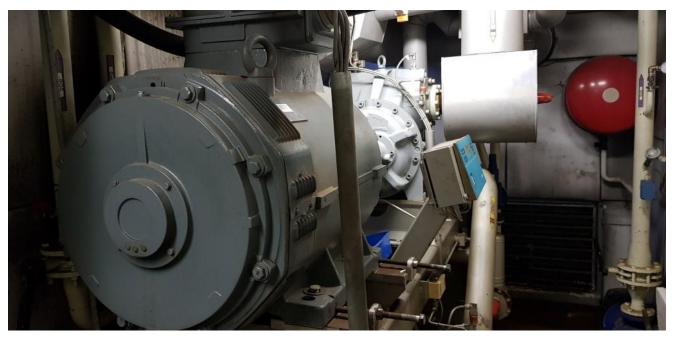

# 2 Sabroe SAB 163 HF MK2 (one of 2004) E-motor 160 KW One is VSD Driven

Machine room with 2 Sabroe Compressors SAB 163 HF. One is renewed in 2004 and upgraded with the compressor controller Unisab Pro III. The other one is suited with the conpressor controller Unisab Pro II

The compressors are suited with 160 kW E-motors. The complete system is controlled by a Siemens PLC.

Page 1

**RM Support BV** 

Burenweg 14, 7621 GX Borne (ind area De Veldkamp Noord), The Netherlands

Phone: +31 (0)74 256 9777, Cell phone: +31 (0)6 427 20 672
E-mail: info@rm-support.nl, Internet: www.rm-support.nl, www.rm-support.com

The unit is still 100% original Sabroe Denmark, except the PLC that is Berkhoff.

Page 5