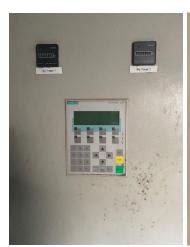

# 2 Sabroe SAB 163 HF MK2 (one of 2004) E-motor 160 KW One is VSD Driven

Machine room with 2 Sabroe Compressors SAB 163 HF. One is renewed in 2004 and upgraded with the compressor controller Unisab Pro III. The other one is suited with the conpressor controller Unisab Pro II

The compressors are suited with 160 kW E-motors. The complete system is controlled by a Siemens PLC.

Page 1

**RM Support BV** 

Burenweg 14, 7621 GX Borne (ind area De Veldkamp Noord), The Netherlands

Phone: +31 (0)74 256 9777, Cell phone: +31 (0)6 427 20 672
E-mail: info@rm-support.nl, Internet: www.rm-support.nl, www.rm-support.com