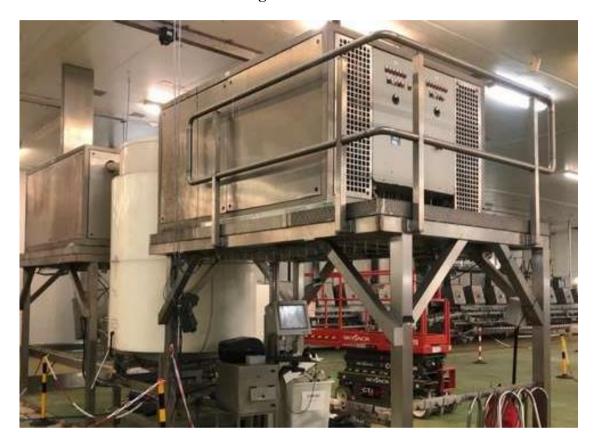

# **Ziegra Flake Ice Dosing System Combination**

### 2 off UBE7500-2R flake Ice generators with 5000 Liter buffer tank

### **Description:**

Complete Ice Dosing Flake ice System based on 2 off UBE7500-2R with 5000 liter buffer tank. The UBE 7500R units are installed on a stainless steel platform.

The combination of two ice generators with a central buffering tank.