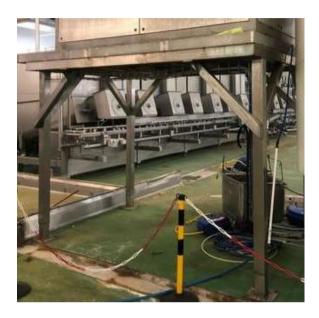

# Platform: 2 off Stainless steel platforms for Ice generator UBE7500-2R

Dimensions: 1900 x 3000 x 2200 mm

Page 4