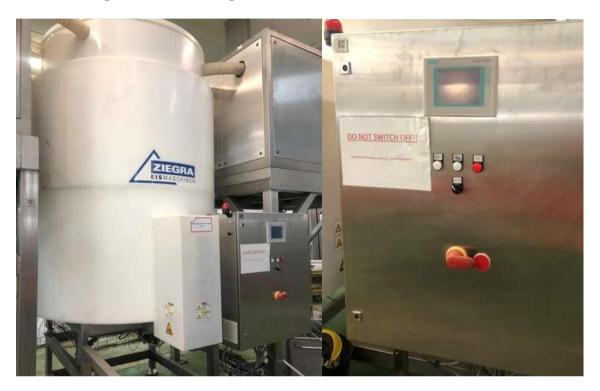

# Buffer/ storage tank: 1 off Ziegra 5000 ltr

### Original Storage tank Ziegra

| Details Ziegra Flake ICE Machines |            |
|-----------------------------------|------------|
| Content                           | 5000 liter |
| Diameter                          | 1750 mm    |
| Height                            | 2400 mm    |