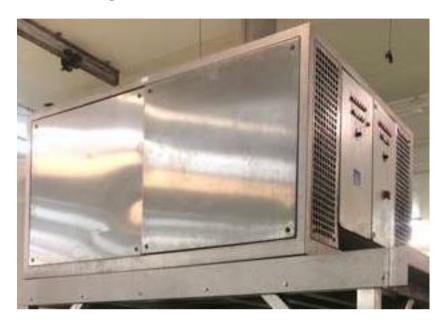

# The flake ice generator: 2 off UBE 7500-2R

| Details UBE 7500-2R Ice Generator |                             |
|-----------------------------------|-----------------------------|
| Type                              | UBE7500-2R                  |
| Capacity                          | 7500 kg/24 hours            |
| Refrigerant                       | R404a                       |
| Water pressure                    | 2-5 bar                     |
| Compressor details                | Frascold S10 51Y            |
|                                   | Frascold V25 102 Y          |
| Condenser details                 | ECO Refrigerazione ACE51Z3H |
|                                   | ECO Refrigerazione ACE52A3H |
| Power                             | 3 x 400V-50hz 26kW          |
| Dimensions                        | 1900 x 2500 x 1400 mm       |
| Weight                            | 1800 kg                     |