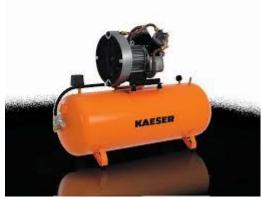

## Air compressors Kaeser

|                   | KAESER M134                               |               |      |
|-------------------|-------------------------------------------|---------------|------|
| Item              | Description                               | Serial number | Year |
| 1                 | M134 – 30 kW Screw compressor ( electric) |               | 1994 |
| KAESER EPCG30-150 |                                           |               |      |
| 2                 | EPCP30-150 – 3 kW piston compressor       |               | 1993 |
| KAESER            |                                           |               |      |
| 3                 | Compressor and tank piston compressor     |               |      |
| KAESER Dryer TC82 |                                           |               |      |
| 4                 | TC82 Dryer                                |               |      |