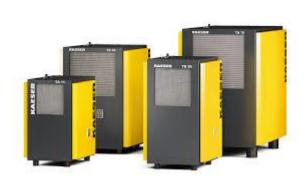

## Air compressors Kaeser

|                   | KAESER M134                               |               |      |
|-------------------|-------------------------------------------|---------------|------|
| Item              | Description                               | Serial number | Year |
| 1                 | M134 – 30 kW Screw compressor ( electric) |               | 1994 |
| KAESER EPCG30-150 |                                           |               |      |
| 2                 | EPCP30-150 – 3 kW piston compressor       |               | 1993 |
| KAESER            |                                           |               |      |
| 3                 | Compressor and tank piston compressor     |               |      |
| KAESER Dryer TC82 |                                           |               |      |
| 4                 | TC82 Dryer                                |               |      |