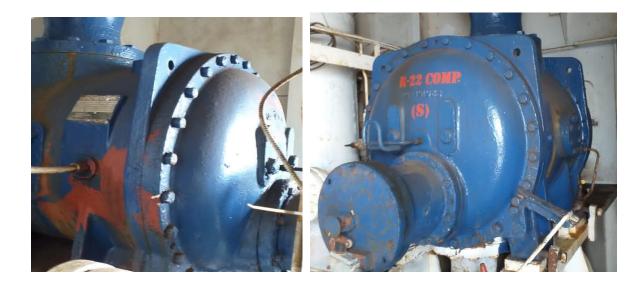

## Howden Compressor MK5/WRV255/130.58 bare shaft block

Just coming available: for a new owner can be sold as it is or complete overhauled. This compressor is suited with a vi of 5.8 high pressure.

A very nice strong Howden WRV255/130.58 was original running on R22. By overhaul ready to be modified in a NH3 or Freon compressor . Even with a coldores double shaft seal suitable for Propane and propylene. Ideal spare compressor .