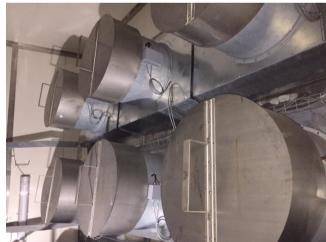

## Heinen MES 14/22-5800S **Multilevel Carton / Box Freezer** Year of build 2001

Well maintained Heinen MES 12/22-5800S multilevel Carton box Freezer - year of build 2001. -Stainless steel floor, Siemens touch screen Control, ideal for Freezing packed goods, Tiers:14 Levels / 22 Shelfs, Product gap: 435 mm, Belt width 5800 mm, Capacity: 5000 kg/h (57 kcal/kg), Refrigerant:NH3, Cooling power: 500 kW, Evaporator 3 pcs type: Goedhart PLK.S 1285 M2, Power: 3 x 400 V / 50 Hz / 160 kW, Dimensions: 24510 mm x 9610 mm x 7900 mm, Weight 42000 Kg