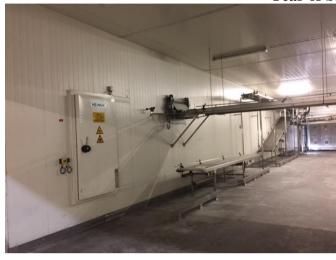

## Heinen MES 14/22-5800S **Multilevel Carton / Box Freezer** Year of build 2001

Well maintained Heinen MES 12/22-5800S multilevel Carton box Freezer - year of build 2001. -Stainless steel floor, Siemens touch screen Control, ideal for Freezing packed goods, Tiers:14 Levels / 22 Shelfs, Product gap: 435 mm, Belt width 5800 mm, Capacity: 5000 kg/h (57 kcal/kg), Refrigerant:NH3, Cooling power: 500 kW, Evaporator 3 pcs type: Goedhart PLK.S 1285 M2, Power: 3 x 400 V / 50 Hz / 160 kW, Dimensions: 24510 mm x 9610 mm x 7900 mm, Weight 42000 Kg