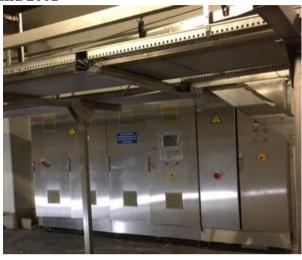

## Heinen MES 14/22-5800S **Multilevel Carton / Box Freezer** Year of build 2001

Well maintained Heinen MES 12/22-5800S multilevel Carton box Freezer - year of build 2001. -Stainless steel floor, Siemens touch screen Control, ideal for Freezing packed goods, Tiers:14 Levels / 22 Shelfs, Product gap: 435 mm, Belt width 5800 mm, Capacity: 5000 kg/h (57 kcal/kg), Refrigerant:NH3, Cooling power: 500 kW, Evaporator 3 pcs type: Goedhart PLK.S 1285 M2, Power: 3 x 400 V / 50 Hz / 160 kW, Dimensions: 24510 mm x 9610 mm x 7900 mm, Weight 42000 Kg