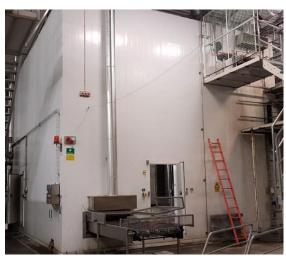

Pre-owned Heinen Spiral Artic Freezer- single drum Model: SF 9.6-11-38S (A9) Belt length: 737 m2 / Effective freezing length 600 m2 Year of built 1997

Very well maintaned Single drum , Brand Heinen, Model Artic SF 9.6-11-38S ( A9)-entery / exit : Nord (  $900\ mm)-Nord$  (  $6300\ mm)-Belt$  wide Gross: 965 mm / Nett: 905 mm- Tiers 37,5 - Product gap; 55 mm- capacity 325 kW coolers/ 2300 kg/ hr ready meals- Dimensions L x W x H  $13800\ x\ 7800\ x\ 7300\ mm$ .