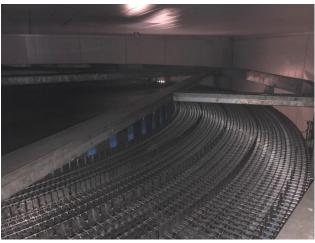

Pre-owned Heinen Spiral Artic Freezer- single drum Model: SF 9.6-11-38S (A9) Belt length: 737 m2 / Effective freezing length 600 m2 Year of built 1997

Very well maintaned Single drum , Brand Heinen, Model Artic SF 9.6-11-38S ( A9)-entery / exit : Nord (  $900\ mm)-Nord$  (  $6300\ mm)-Belt$  wide Gross: 965 mm / Nett: 905 mm- Tiers 37,5 - Product gap; 55 mm- capacity 325 kW coolers/ 2300 kg/ hr ready meals- Dimensions L x W x H  $13800\ x\ 7800\ x\ 7300\ mm$ .