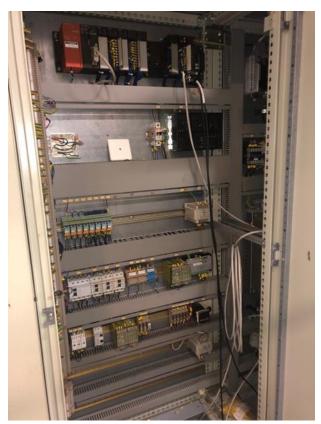

Pre-owned Heinen Spiral Artic Freezer- single drum Model: SF 9.6-11-38S (A9) Belt length: 737 m2 / Effective freezing length 600 m2 Year of built 1997

Very well maintaned Single drum , Brand Heinen, Model Artic SF 9.6-11-38S ( A9)-entery / exit : Nord (  $900\ mm)-Nord$  (  $6300\ mm)-Belt$  wide Gross: 965 mm / Nett: 905 mm- Tiers 37,5 - Product gap; 55 mm- capacity 325 kW coolers/ 2300 kg/ hr ready meals- Dimensions L x W x H  $13800\ x\ 7800\ x\ 7300\ mm$ .