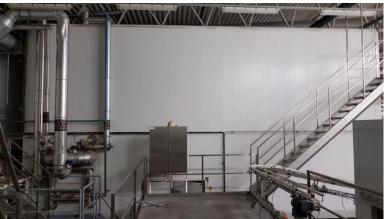

Pre-owned Heinen Spiral Artic Freezer- single drum Model: SF 9.6-11-38S (A9) Belt length: 737 m2 / Effective freezing length 600 m2 Year of built 1997

Very well maintaned Single drum , Brand Heinen, Model Artic SF 9.6-11-38S ( A9)-entery / exit : Nord (  $900\ mm)-Nord$  (  $6300\ mm)-Belt$  wide Gross: 965 mm / Nett: 905 mm- Tiers 37,5 - Product gap; 55 mm- capacity 325 kW coolers/ 2300 kg/ hr ready meals- Dimensions L x W x H  $13800\ x\ 7800\ x\ 7300\ mm$ .