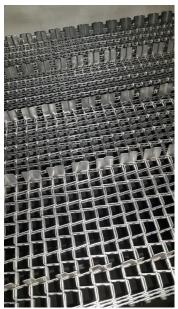

Pre-owned Heinen Spiral Artic Freezer- single drum Model: SF 9.6-11-38S (A9) Belt length: 737 m2 / Effective freezing length 600 m2 Year of built 1997

Very well maintaned Single drum , Brand Heinen, Model Artic SF 9.6-11-38S ( A9)-entery / exit : Nord (  $900\ mm)-Nord$  (  $6300\ mm)-Belt$  wide Gross: 965 mm / Nett: 905 mm- Tiers 37,5 - Product gap; 55 mm- capacity 325 kW coolers/ 2300 kg/ hr ready meals- Dimensions L x W x H  $13800\ x\ 7800\ x\ 7300\ mm$ .