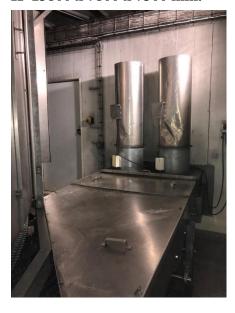

Pre-owned Heinen Spiral Artic Freezer- single drum Model: SF 9.6-11-38S (A9) Belt length: 737 m2 / Effective freezing length 600 m2 Year of built 1997

Very well maintaned Single drum , Brand Heinen, Model Artic SF 9.6-11-38S ( A9)-entery / exit : Nord (  $900\ mm)-Nord$  (  $6300\ mm)-Belt$  wide Gross: 965 mm / Nett: 905 mm- Tiers 37,5 - Product gap; 55 mm- capacity 325 kW coolers/ 2300 kg/ hr ready meals- Dimensions L x W x H  $13800\ x\ 7800\ x\ 7300\ mm$ .