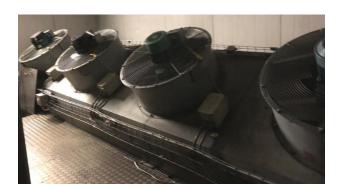

Pre-owned Heinen Spiral Artic Freezer- single drum Model: SF 9.6-11-38S (A9) Belt length: 737 m2 / Effective freezing length 600 m2 Year of built 1997

Very well maintaned Single drum , Brand Heinen, Model Artic SF 9.6-11-38S ( A9)-entery / exit : Nord (  $900\ mm)-Nord$  (  $6300\ mm)-Belt$  wide Gross: 965 mm / Nett: 905 mm- Tiers 37,5 - Product gap; 55 mm- capacity 325 kW coolers/ 2300 kg/ hr ready meals- Dimensions L x W x H  $13800\ x\ 7800\ x\ 7300\ mm$ .