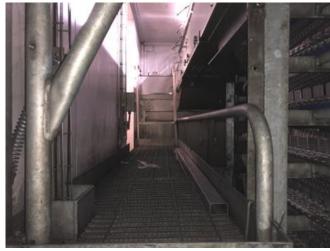

Pre-owned Heinen Spiral Artic Freezer- single drum Model: SF 9.6-11-38S (A9) Belt length: 737 m2 / Effective freezing length 600 m2 Year of built 1997

Very well maintaned Single drum , Brand Heinen, Model Artic SF 9.6-11-38S ( A9)-entery / exit : Nord (  $900\ mm)-Nord$  (  $6300\ mm)-Belt$  wide Gross: 965 mm / Nett: 905 mm- Tiers 37,5 - Product gap; 55 mm- capacity 325 kW coolers/ 2300 kg/ hr ready meals- Dimensions L x W x H  $13800\ x\ 7800\ x\ 7300\ mm$ .