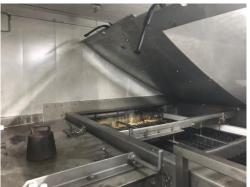

Pre-owned Heinen Spiral Artic Freezer- single drum Model: SF 9.6-11-38S (A9) Belt length: 737 m2 / Effective freezing length 600 m2 Year of built 1997

Very well maintaned Single drum , Brand Heinen, Model Artic SF 9.6-11-38S ( A9)-entery / exit : Nord (  $900\ mm)-Nord$  (  $6300\ mm)-Belt$  wide Gross: 965 mm / Nett: 905 mm- Tiers 37,5 - Product gap; 55 mm- capacity 325 kW coolers/ 2300 kg/ hr ready meals- Dimensions L x W x H  $13800\ x\ 7800\ x\ 7300\ mm$ .