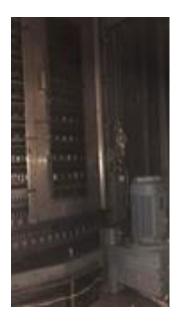

Pre-owned Heinen Spiral Artic Freezer- single drum Model: SF 9.6-11-38S (A9) Belt length: 737 m2 / Effective freezing length 600 m2 Year of built 1997

Very well maintaned Single drum , Brand Heinen, Model Artic SF 9.6-11-38S ( A9)-entery / exit : Nord (  $900\ mm)-Nord$  (  $6300\ mm)-Belt$  wide Gross: 965 mm / Nett: 905 mm- Tiers 37,5 - Product gap; 55 mm- capacity 325 kW coolers/ 2300 kg/ hr ready meals- Dimensions L x W x H  $13800\ x\ 7800\ x\ 7300\ mm$ .