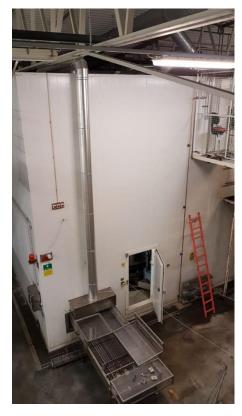

Pre-owned Heinen Spiral Artic Freezer- single drum Model: SF 9.6-11-38S (A9) Belt length: 737 m2 / Effective freezing length 600 m2 Year of built 1997

Very well maintaned Single drum , Brand Heinen, Model Artic SF 9.6-11-38S ( A9)-entery / exit : Nord (  $900\ mm)-Nord$  (  $6300\ mm)-Belt$  wide Gross: 965 mm / Nett: 905 mm- Tiers 37,5 - Product gap; 55 mm- capacity 325 kW coolers/ 2300 kg/ hr ready meals- Dimensions L x W x H  $13800\ x\ 7800\ x\ 7300\ mm$ .