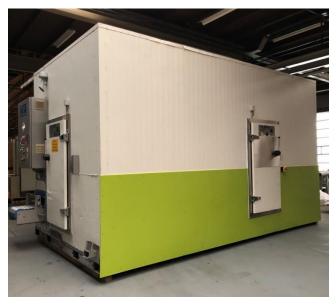

## Heinen Compact Spiral freezer C11 (2003)

Complete Spiral Freezer with high product gap for large products. Bitzer cooling compressor set available R404 direct expansion

Page 1

Commercial Reg. Enschede No. 08133380, VAT No. NL 82 28 96 965 B01, IBAN: NL45 RABO 0317 2838 20

| Type                 | C11 Compact Freezer                  |
|----------------------|--------------------------------------|
| Model                | North-South, Clockwise Rotation      |
| Year of Construction | 2003                                 |
| Tiers                | 11 pcs.                              |
| Product gap          | 140 mm                               |
| Mesh wire thickness  | 1,8 mm                               |
| Length per tier      | 7,8 m                                |
| Belt width           | Gross: 455 mm / Nett: 405 mm         |
| Belt length          | 85,7 m                               |
| Infeed height        | 600 mm (from base, without feet)     |
| Outfeed height       | 2800 mm (from base, without feet)    |
| Refrigerant          | R404A DX (Direct Expansion)          |
| Cooling power        | max. $55 \text{ kW} = 47.300$ kcal/h |