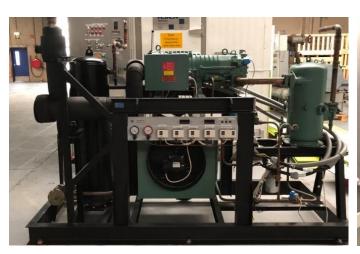

## Heinen Compact Spiral freezer C11 (2003)

Complete Spiral Freezer with high product gap for large products. Bitzer cooling compressor set available R404 direct expansion

Page 1

Commercial Reg. Enschede No. 08133380, VAT No. NL 82 28 96 965 B01, IBAN: NL45 RABO 0317 2838 20

| Type                 | C11 Compact Freezer                  |
|----------------------|--------------------------------------|
| Model                | North-South, Clockwise Rotation      |
| Year of Construction | 2003                                 |
| Tiers                | 11 pcs.                              |
| Product gap          | 140 mm                               |
| Mesh wire thickness  | 1,8 mm                               |
| Length per tier      | 7,8 m                                |
| Belt width           | Gross: 455 mm / Nett: 405 mm         |
| Belt length          | 85,7 m                               |
| Infeed height        | 600 mm (from base, without feet)     |
| Outfeed height       | 2800 mm (from base, without feet)    |
| Refrigerant          | R404A DX (Direct Expansion)          |
| Cooling power        | max. $55 \text{ kW} = 47.300$ kcal/h |