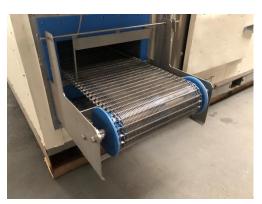

## Heinen Compact Spiral freezer C11 (2003)

Complete Spiral Freezer with high product gap for large products. Bitzer cooling compressor set available R404 direct expansion

Page 1

Commercial Reg. Enschede No. 08133380, VAT No. NL 82 28 96 965 B01, IBAN: NL45 RABO 0317 2838 20

| Type                 | C11 Compact Freezer                  |
|----------------------|--------------------------------------|
| Model                | North-South, Clockwise Rotation      |
| Year of Construction | 2003                                 |
| Tiers                | 11 pcs.                              |
| Product gap          | 140 mm                               |
| Mesh wire thickness  | 1,8 mm                               |
| Length per tier      | 7,8 m                                |
| Belt width           | Gross: 455 mm / Nett: 405 mm         |
| Belt length          | 85,7 m                               |
| Infeed height        | 600 mm (from base, without feet)     |
| Outfeed height       | 2800 mm (from base, without feet)    |
| Refrigerant          | R404A DX (Direct Expansion)          |
| Cooling power        | max. $55 \text{ kW} = 47.300$ kcal/h |