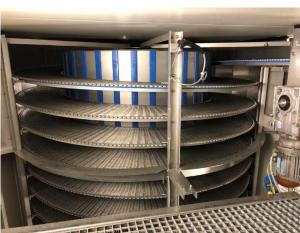

## Heinen Compact Spiral freezer C11 (2003)

Complete Spiral Freezer with high product gap for large products. Bitzer cooling compressor set available R404 direct expansion

Page 1

Commercial Reg. Enschede No. 08133380, VAT No. NL 82 28 96 965 B01, IBAN: NL45 RABO 0317 2838 20

| Type                 | C11 Compact Freezer                  |
|----------------------|--------------------------------------|
| Model                | North-South, Clockwise Rotation      |
| Year of Construction | 2003                                 |
| Tiers                | 11 pcs.                              |
| Product gap          | 140 mm                               |
| Mesh wire thickness  | 1,8 mm                               |
| Length per tier      | 7,8 m                                |
| Belt width           | Gross: 455 mm / Nett: 405 mm         |
| Belt length          | 85,7 m                               |
| Infeed height        | 600 mm (from base, without feet)     |
| Outfeed height       | 2800 mm (from base, without feet)    |
| Refrigerant          | R404A DX (Direct Expansion)          |
| Cooling power        | max. $55 \text{ kW} = 47.300$ kcal/h |