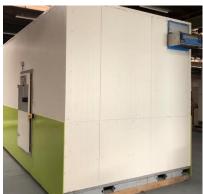

## Heinen Compact Spiral freezer C11 (2003)

Complete Spiral Freezer with high product gap for large products. Bitzer cooling compressor set available R404 direct expansion

Page 1

Commercial Reg. Enschede No. 08133380, VAT No. NL 82 28 96 965 B01, IBAN: NL45 RABO 0317 2838 20

| Type                 | C11 Compact Freezer                  |
|----------------------|--------------------------------------|
| Model                | North-South, Clockwise Rotation      |
| Year of Construction | 2003                                 |
| Tiers                | 11 pcs.                              |
| Product gap          | 140 mm                               |
| Mesh wire thickness  | 1,8 mm                               |
| Length per tier      | 7,8 m                                |
| Belt width           | Gross: 455 mm / Nett: 405 mm         |
| Belt length          | 85,7 m                               |
| Infeed height        | 600 mm (from base, without feet)     |
| Outfeed height       | 2800 mm (from base, without feet)    |
| Refrigerant          | R404A DX (Direct Expansion)          |
| Cooling power        | max. $55 \text{ kW} = 47.300$ kcal/h |