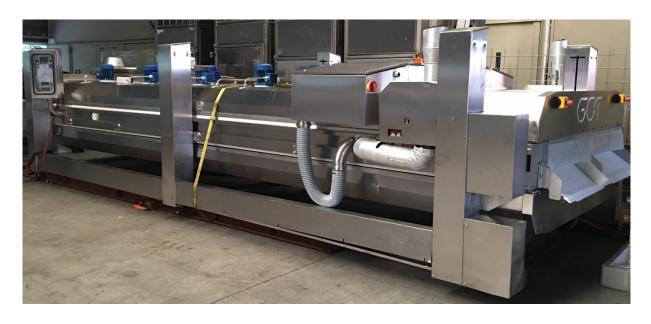

## **Tunnel Freezer** GCT nitrogen tunnel freezer GCT LF H 9(6)-150-00100 Year of built 2000

A nitrogen tunnel freezer in good condition, double belt – speed is spate controllable, Product gap: max. 150 mm, Belt width: 2 x 700 mm, Belt length 6600 mm, Refrigerant: Nitrogen, Power 3 x 400V / 50Hz / 16kW, Dimensions7610 mm x 2300 mm x 1800 mm. Weight:3450 Kg.