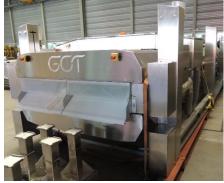

## **Tunnel Freezer** GCT nitrogen tunnel freezer GCT LF H 9(6)-150-00100 Year of built 2000

A nitrogen tunnel freezer in good condition, double belt – speed is spate controllable, Product gap: max. 150 mm, Belt width: 2 x 700 mm, Belt length 6600 mm, Refrigerant: Nitrogen, Power 3 x 400V / 50Hz / 16kW, Dimensions7610 mm x 2300 mm x 1800 mm. Weight:3450 Kg.