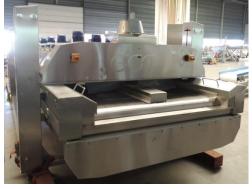

## **Tunnel Freezer** GCT nitrogen tunnel freezer GCT LF H 9(6)-150-00100 Year of built 2000

A nitrogen tunnel freezer in good condition, double belt – speed is spate controllable, Product gap: max. 150 mm, Belt width: 2 x 700 mm, Belt length 6600 mm, Refrigerant: Nitrogen, Power 3 x 400V / 50Hz / 16kW, Dimensions7610 mm x 2300 mm x 1800 mm. Weight:3450 Kg.