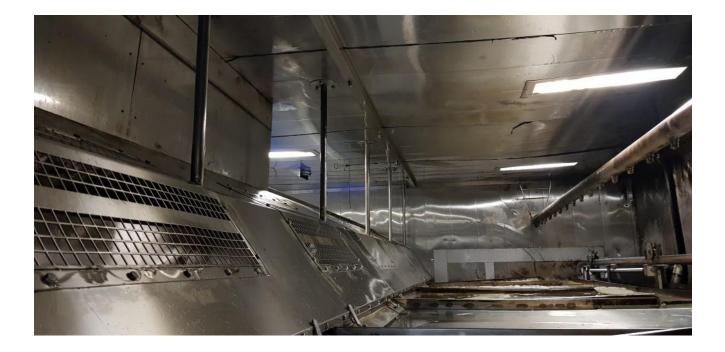

## FrigoScandia Flow freeze MX 52 Refurbished 2021 (1998) NH3

The Frigoscandia Flo freeze MX 52 freezer with Ai Defroster system (ADF), new switchbox and controller fitted by JBT in 2018.

Page 1

RM Support BV Burenweg 14, 7621 GX Borne ( ind area De Veldkamp Noord) , The Netherlands Phone: +31 (0)74 256 9777, Cell phone: +31 (0)6 427 20 672 E-mail: <u>info@rm-support.nl</u>, Internet: <u>www.rm-support.nl</u>, <u>www.rm-support.com</u> Commercial Reg. Enschede No. 08133380, VAT No. NL 82 28 96 965 B01, IBAN: NL45 RABO 0317 2838 20

| Туре                    | Frigoscandia FloFleeze MX52                                                                                         |
|-------------------------|---------------------------------------------------------------------------------------------------------------------|
| Model                   | North-South,                                                                                                        |
| Year of<br>Construction | 1998-2021                                                                                                           |
| Capacity                | 3000 kg/h (based on peas)                                                                                           |
| Cooling power           | 376 kW                                                                                                              |
| Evaporator              | 570 Liter                                                                                                           |
| Power                   | 69 kW                                                                                                               |
| Dimensies               | 6200 X 4700 X 3700 mm                                                                                               |
| Refrigeration           | NH3                                                                                                                 |
| Refurbished             | The complete freezer will be refurbished.                                                                           |
| Option                  | Basic of the Freezer is offered without external isolation panels – new external panels can be offered as a option, |