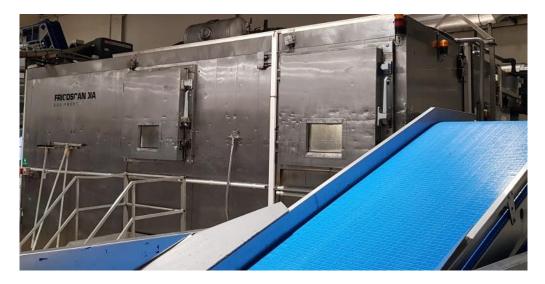

## FrigoScandia Flow freeze MX 52 Refurbished 2021 (1998) NH3

The Frigoscandia Flo freeze MX 52 freezer with Ai Defroster system (ADF), new switchbox and controller fitted by JBT in 2018.

Page 1

RM Support BV Burenweg 14, 7621 GX Borne ( ind area De Veldkamp Noord) , The Netherlands Phone: +31 (0)74 256 9777, Cell phone: +31 (0)6 427 20 672 E-mail: <u>info@rm-support.nl</u>, Internet: <u>www.rm-support.nl</u>, <u>www.rm-support.com</u> Commercial Reg. Enschede No. 08133380, VAT No. NL 82 28 96 965 B01, IBAN: NL45 RABO 0317 2838 20

| Туре                    | Frigoscandia FloFleeze MX52                                                                                         |
|-------------------------|---------------------------------------------------------------------------------------------------------------------|
| Model                   | North-South,                                                                                                        |
| Year of<br>Construction | 1998-2021                                                                                                           |
| Capacity                | 3000 kg/h (based on peas)                                                                                           |
| Cooling power           | 376 kW                                                                                                              |
| Evaporator              | 570 Liter                                                                                                           |
| Power                   | 69 kW                                                                                                               |
| Dimensies               | 6200 X 4700 X 3700 mm                                                                                               |
| Refrigeration           | NH3                                                                                                                 |
| Refurbished             | The complete freezer will be refurbished.                                                                           |
| Option                  | Basic of the Freezer is offered without external isolation panels – new external panels can be offered as a option, |