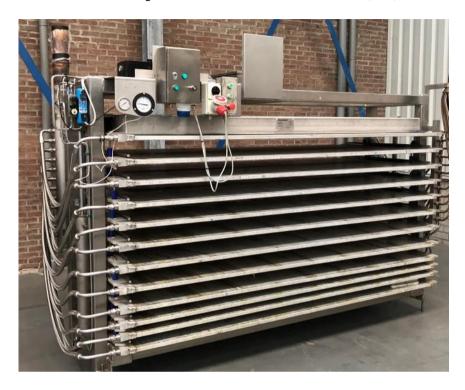

## Horizontal plater freezer from Freezertech (UK)

Horizontal plate freezer model of Freezertech Services of 2015 – 11 stations – dimensions 2450 x 1120 mm- design temperature  $-40^{\circ}\text{C}/ + 40^{\circ}\text{C}$ - test pressure 29 bar – design pressure 22 bar