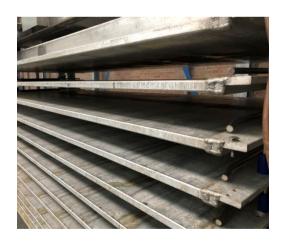

## Horizontal plater freezer from Freezertech (UK)

Horizontal plate freezer model of Freezertech Services of 2015 – 11 stations – dimensions 2450 x 1120 mm- design temperature  $-40^{\circ}\text{C}/ + 40^{\circ}\text{C}$ - test pressure 29 bar – design pressure 22 bar