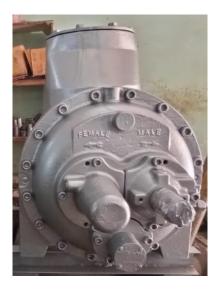

## Sabroe SAB163HM Mk1 AUTO Vi bare shaft compressor block The compressor is overhauled

The SAB163 Mk1 auto Vi can be delivered as Male driven (HM) of be modified as Female driven (HF)

The MK1 and MK2 generation of the SAB 163 are suited with rotors of the same length, there the drive shaft can be connected and modified in a male driven ( HM ) of Female driven ( HF) .

Unique : This compressor is suited with automatic Vi – the most SAB163 Mk1 are with an manual adjustable Vi .

If you have in our refrigeration Plant a compressor unit with a SAB163 Mk1 AUTO Vi on top- It is know the time to purchase a spare compressor SAB 163 MK1 Auto Vi – It was 10 years that I had one in our network.