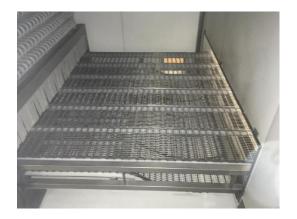

## **CIMS Multifreezer T inline Freezer** The solution for a wide range of Products NH3 2007

Interesting freezer for a variation of products . CIMS T- year of build 2007 in nice state., Product gap: 85 mm, Belt Wide 185 cm, NH3 freezer, Cooling power: 224 kW, Evaporator Raffel – 3 pc 2266 m2, power :3 x 400V / 55kW , Dimensions 19800 mm x 3580 mm x 3450 mm