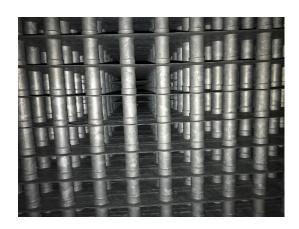

## **CIMS Multifreezer T inline Freezer** The solution for a wide range of Products NH3 2007

Interesting freezer for a variation of products . CIMS T- year of build 2007 in nice state., Product gap: 85 mm, Belt Wide 185 cm, NH3 freezer, Cooling power: 224 kW, Evaporator Raffel – 3 pc 2266 m2, power :3 x 400V / 55kW , Dimensions 19800 mm x 3580 mm x 3450 mm