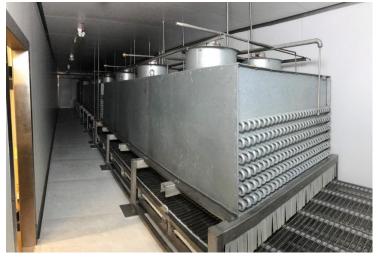

## **CIMS Multifreezer T inline Freezer** The solution for a wide range of Products NH3 2007

Interesting freezer for a variation of products . CIMS T- year of build 2007 in nice state., Product gap: 85 mm, Belt Wide 185 cm, NH3 freezer, Cooling power: 224 kW, Evaporator Raffel – 3 pc 2266 m2, power :3 x 400V / 55kW , Dimensions 19800 mm x 3580 mm x 3450 mm