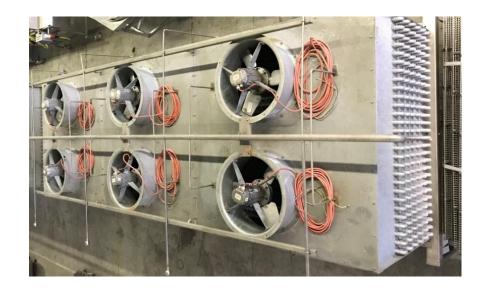

## **CIMS Multifreezer T inline Freezer** The solution for a wide range of Products NH3 2007

Interesting freezer for a variation of products . CIMS T- year of build 2007 in nice state., Product gap: 85 mm, Belt Wide 185 cm, NH3 freezer, Cooling power: 224 kW, Evaporator Raffel – 3 pc 2266 m2, power :3 x 400V / 55kW , Dimensions 19800 mm x 3580 mm x 3450 mm