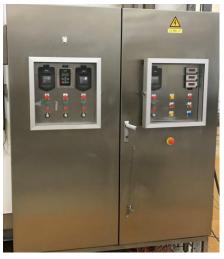

## **CIMS Multifreezer T inline Freezer** The solution for a wide range of Products NH3 2007

Interesting freezer for a variation of products . CIMS T- year of build 2007 in nice state., Product gap: 85 mm, Belt Wide 185 cm, NH3 freezer, Cooling power: 224 kW, Evaporator Raffel – 3 pc 2266 m2, power :3 x 400V / 55kW , Dimensions 19800 mm x 3580 mm x 3450 mm