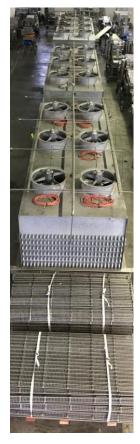

## **CIMS Multifreezer T inline Freezer** The solution for a wide range of Products NH3 2007

Interesting freezer for a variation of products . CIMS T- year of build 2007 in nice state., Product gap: 85 mm, Belt Wide 185 cm, NH3 freezer, Cooling power: 224 kW, Evaporator Raffel – 3 pc 2266 m2, power :3 x 400V / 55kW , Dimensions 19800 mm x 3580 mm x 3450 mm