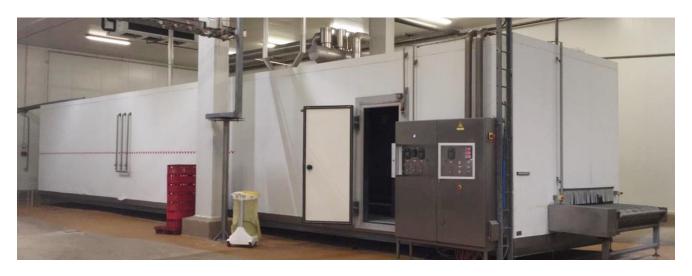

## **CIMS Multifreezer T inline Freezer** The solution for a wide range of Products NH3 2007

Interesting freezer for a variation of products . CIMS T- year of build 2007 in nice state., Product gap: 85 mm, Belt Wide 185 cm, NH3 freezer, Cooling power: 224 kW, Evaporator Raffel – 3 pc 2266 m2, power :3 x 400V / 55kW , Dimensions 19800 mm x 3580 mm x 3450 mm