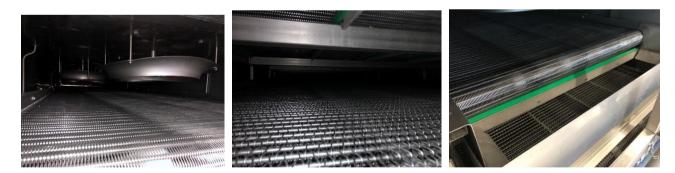

## Pre-owned CES CO2 tunnel freezer Model : MP-CES-LCO2-8mm x 3 x 1.22-HOTL-PLC-NS Multi pass Year of construction 1996

Interesting Product Liquid Co2 tunnel freezer, 3 belt system at different heights, product gap: 120 mm, Belt width gross 1220 mm/ nett 1200 mm. Infeed height 1400 mm, out feed height: 525 mm, Refrigerant : liquid CO2, Power3x 800 V / 14 kW, Dimensions 10500 mm x 2650 mm x 2600 mm (closed) / 10500 mm x 2650 mm x 3540 mm (opened), Weight 6000 kg