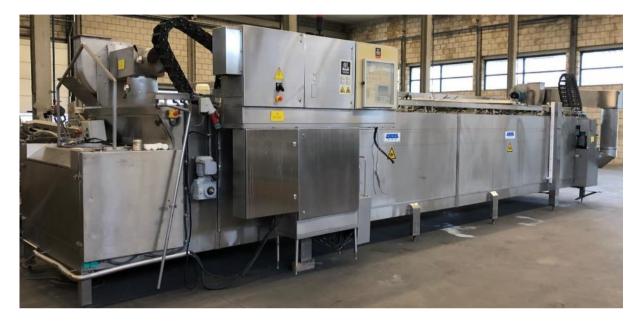

## Pre-owned CES CO2 tunnel freezer Model : MP-CES-LCO2-8mm x 3 x 1.22-HOTL-PLC-NS Multi pass Year of construction 1996

Interesting Product Liquid Co2 tunnel freezer, 3 belt system at different heights, product gap: 120 mm, Belt width gross 1220 mm/ nett 1200 mm. Infeed height 1400 mm, out feed height: 525 mm, Refrigerant : liquid CO2, Power3x 800 V / 14 kW, Dimensions 10500 mm x 2650 mm x 2600 mm (closed) / 10500 mm x 2650 mm x 3540 mm (opened), Weight 6000 kg