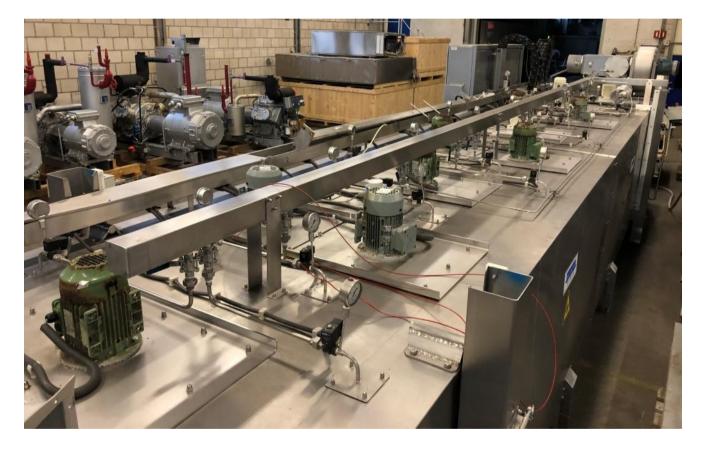

## Pre-owned CES CO2 tunnel freezer Model : MP-CES-LCO2-8mm x 3 x 1.22-HOTL-PLC-NS Multi pass Year of construction 1996

Interesting Product Liquid Co2 tunnel freezer, 3 belt system at different heights, product gap: 120 mm, Belt width gross 1220 mm/ nett 1200 mm. Infeed height 1400 mm, out feed height: 525 mm, Refrigerant : liquid CO2, Power3x 800 V / 14 kW, Dimensions 10500 mm x 2650 mm x 2600 mm (closed) / 10500 mm x 2650 mm x 3540 mm (opened), Weight 6000 kg