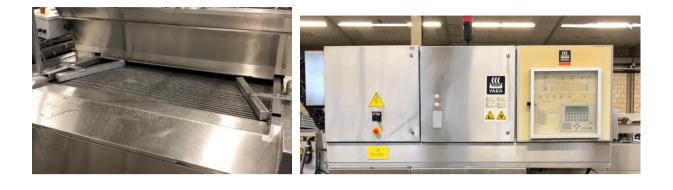

## Pre-owned CES CO2 tunnel freezer Model : MP-CES-LCO2-8mm x 3 x 1.22-HOTL-PLC-NS Multi pass Year of construction 1996

Interesting Product Liquid Co2 tunnel freezer, 3 belt system at different heights, product gap: 120 mm, Belt width gross 1220 mm/ nett 1200 mm. Infeed height 1400 mm, out feed height: 525 mm, Refrigerant : liquid CO2, Power3x 800 V / 14 kW, Dimensions 10500 mm x 2650 mm x 2600 mm (closed) / 10500 mm x 2650 mm x 3540 mm (opened), Weight 6000 kg