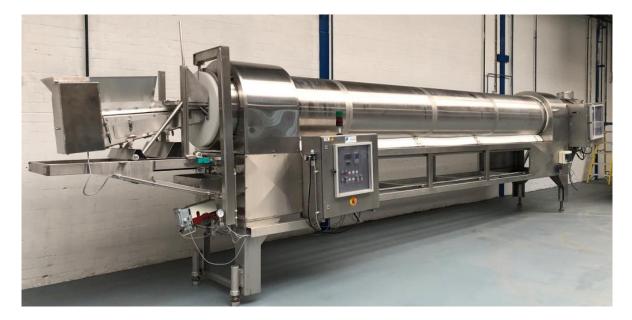

## Pre-owned Tunnel Freezer CO2 Special product CES/CRYO-TF-LIN-7mx.0.5-SH of CES Cryogenic Tumbler Freezer 2003

**Interesting special product CO2 tumbling freezer od the well-known builder Dutch CES.** Nice solution for chilling / freezing of Small bulk products during a tumbling process. Food products like vegetables, fruits, chopped meat , fish and poultry . Or a total other process industrial products in cooling processes / freezing for the next step in production .

Refrigerant: liquid CO2, Power:3 x 400V / 50 Hz / 8 kW,Dimensions: 9500 mm x 1450 mm x 2500 mm,Weight:3000 kg

Page 1

RM Support BV Burenweg 14, 7621 GX Borne ( ind area De Veldkamp Noord) , The Netherlands Phone: +31 (0)74 256 9777, Cell phone: +31 (0)6 427 20 672 E-mail: <u>info@rm-support.nl</u>, Internet: <u>www.rm-support.nl</u>, <u>www.rm-support.com</u> Commercial Reg. Enschede No. 08133380, VAT No. NL 82 28 96 965 B01, IBAN: NL45 RABO 0317 2838 20