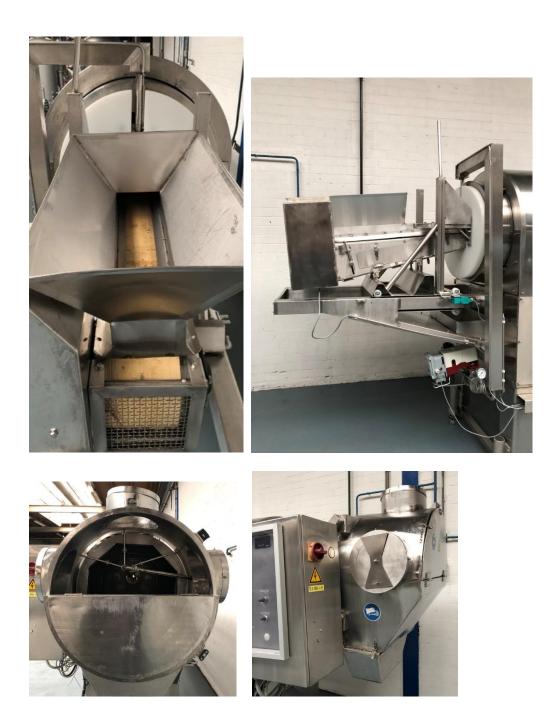

## Pre-owned Tunnel Freezer CO2 Special product CES/CRYO-TF-LIN-7mx.0.5-SH of CES Cryogenic Tumbler Freezer 2003

**Interesting special product CO2 tumbling freezer od the well-known builder Dutch CES.** Nice solution for chilling / freezing of Small bulk products during a tumbling process. Food products like vegetables, fruits, chopped meat , fish and poultry . Or a total other process industrial products in cooling processes / freezing for the next step in production .

Refrigerant: liquid CO2, Power:3 x 400V / 50 Hz / 8 kW,Dimensions: 9500 mm x 1450 mm x 2500 mm,Weight:3000 kg

Page 1

RM Support BV Burenweg 14, 7621 GX Borne ( ind area De Veldkamp Noord) , The Netherlands Phone: +31 (0)74 256 9777, Cell phone: +31 (0)6 427 20 672 E-mail: <u>info@rm-support.nl</u>, Internet: <u>www.rm-support.nl</u>, <u>www.rm-support.com</u> Commercial Reg. Enschede No. 08133380, VAT No. NL 82 28 96 965 B01, IBAN: NL45 RABO 0317 2838 20