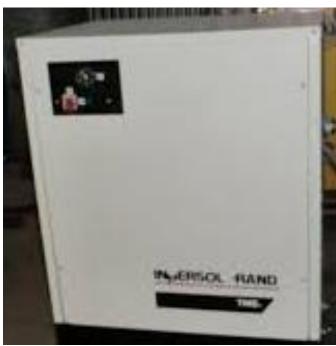

## Air dryers **Several brands**

|                              | ATLAS COPCO MD 300 |               |      |  |
|------------------------------|--------------------|---------------|------|--|
| Item                         | Description        | Serial number | Year |  |
| 1                            | MD300 IMS          |               | 1992 |  |
| Ingersoll Rand Dryers TMS 55 |                    |               |      |  |
| 2                            | TMS 55             | 69412         | 1999 |  |
| 3                            | TMS 55             |               |      |  |
| KAESER TC82                  |                    |               |      |  |
| 4                            | TC82               |               |      |  |
| Compacta                     |                    |               |      |  |
| 5                            | Compacta           |               | 2007 |  |
| Airtask                      |                    |               |      |  |
| 6                            | Airtask            |               | 1995 |  |