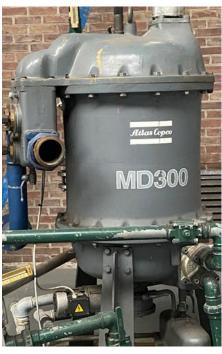

## Air dryers **Several brands**

|                              | ATLAS COPCO MD 300 |               |      |  |
|------------------------------|--------------------|---------------|------|--|
| Item                         | Description        | Serial number | Year |  |
| 1                            | MD300 IMS          |               | 1992 |  |
| Ingersoll Rand Dryers TMS 55 |                    |               |      |  |
| 2                            | TMS 55             | 69412         | 1999 |  |
| 3                            | TMS 55             |               |      |  |
| KAESER TC82                  |                    |               |      |  |
| 4                            | TC82               |               |      |  |
| Compacta                     |                    |               |      |  |
| 5                            | Compacta           |               | 2007 |  |
| Airtask                      |                    |               |      |  |
| 6                            | Airtask            |               | 1995 |  |