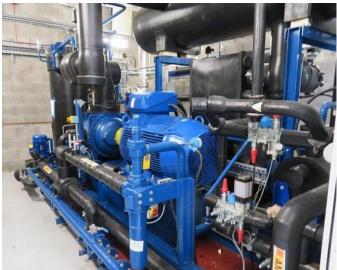

## 2 off Very nice NH3/ Glycol chiller 2014 build by Star refrigeration Running hours approx. 12.000 Full Pharmaceutical grade

Very nice Glycol chiller of the Well known manufacturer Star refrigeration. Very low running hours.

The unit is based on a heavy duty Howden Mk6D/WRV204/145/50 - installed E-motor 220 KW on VSD .

Complete pack with Alfa Laval Condenser and evaporator.

The Complete set is controlled by a Siemens E1022 PLC. Full Documentation present.

Duty: 480 kWrglycol side -15/-20 °C or 300 kW at glycol side -25/-30

Dimensions: 6010 x 1450 x 2880 mm

Weight: 11.225 kg

2 pc available at this moment

Page 1

**RM Support BV** 

Burenweg 14, 7621 GX Borne (ind area De Veldkamp Noord), The Netherlands