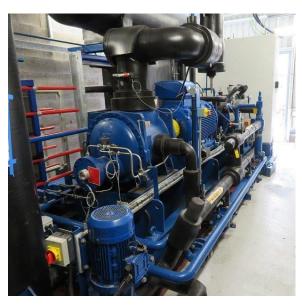

## 2 off Very nice NH3/ Glycol chiller 2014 build by Star refrigeration Running hours approx. 12.000 Full Pharmaceutical grade

Very nice Glycol chiller of the Well known manufacturer Star refrigeration. Very low running hours.

The unit is based on a heavy duty Howden Mk6D/WRV204/145/50 - installed E-motor 220 KW on VSD .

Complete pack with Alfa Laval Condenser and evaporator.

The Complete set is controlled by a Siemens E1022 PLC. Full Documentation present.

Duty: 480 kWrglycol side -15/-20 °C or 300 kW at glycol side -25/-30

Dimensions: 6010 x 1450 x 2880 mm

Weight: 11.225 kg

2 pc available at this moment

Page 1

**RM Support BV** 

Burenweg 14, 7621 GX Borne (ind area De Veldkamp Noord), The Netherlands